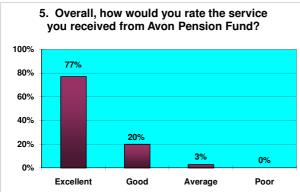

### **Responses to Retirement Questionnaire**

|    | Number of Questionnaires in this period                                           | ] | 35                                          |      |   |            |
|----|-----------------------------------------------------------------------------------|---|---------------------------------------------|------|---|------------|
| ĺ  |                                                                                   | 1 |                                             |      |   |            |
| 1  | Was the information provided to you bythe Avon Pension Fund both clear & concise? |   | Yes<br>NO                                   | 35   | E | 100%<br>0% |
|    |                                                                                   | Α | Before R'ment date                          | 30   |   | 86%        |
| 2  | Did you receive your LGPS Retirement Benefits Option Form                         | В | Within 10 working days after R'ment date    | 3    |   | 9%         |
|    |                                                                                   | С | Later than 10 days after R'ment date        | 2    |   | 6%         |
| 3A | Did you receive your Lump Sum Payment                                             | 1 | Within 10 days after R'ment date            | 28   |   | 93%        |
|    |                                                                                   |   | Later than 10 days after R'ment date        | 2    |   | 7%         |
| 3В | Did you receive your Lump Sum Payment                                             |   | Within 10 days after returning Opt Form     | 2    |   | 67%        |
|    |                                                                                   | ] | Later than 10 days after returning Opt Form | 1    |   | 33%        |
| 3C | Did you receive your Lump Sum Payment                                             |   | Within 10 days after returning Opt Form     | 2    |   | 100%       |
|    |                                                                                   | j | Later than 10 days after returning Opt Form | 0    | _ | 0%         |
| 4  | Did you receive your first Pension Payment                                        |   | Within 1 month after R'ment date            | 34   |   | 97%        |
|    |                                                                                   | ] | Later than 1 month after R'ment date        | 1    |   | 3%         |
|    |                                                                                   |   | Excellent                                   | 27   |   | 77%        |
| 5  | Overall, how would you rate the service you received from Avon Pension Fund?      |   | Good                                        | 7    |   | 20%        |
|    |                                                                                   | j | Average                                     | 1    |   | 3%         |
|    |                                                                                   |   | Poor                                        | 0    | _ | 0%         |
| 6  | Is there anything we could have done to improve the service we provided?          |   | Yes                                         | 3    |   | 9%         |
|    |                                                                                   | J | No                                          | 32   | _ | 91%        |
| 7  | Were you treated with sensitivity & fairness?                                     |   | Yes                                         | 35   |   | 100%       |
|    |                                                                                   |   | No                                          | لبال | L | 0%         |