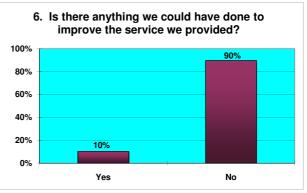

### **Responses to Retirement Questionnaire**

|    | Number of Questionnaires in this period                                              | 68                                               |          |
|----|--------------------------------------------------------------------------------------|--------------------------------------------------|----------|
|    |                                                                                      | ¬                                                |          |
| 1  | Was the information provided to you bythe Avon<br>Pension Fund both clear & concise? |                                                  | 7%<br>8% |
|    |                                                                                      |                                                  | 70       |
| 2  | Did you receive your LGPS Retirement Benefits Option Form                            | <del></del>                                      | 2%       |
|    |                                                                                      |                                                  | 8%       |
|    |                                                                                      | C Later than 10 days after R'ment date 7 10      | 0%       |
| 3A | Did you receive your Lump Sum Payment                                                | Within 10 days after R'ment date 33 79           | 9%       |
|    |                                                                                      | Later than 10 days after R'ment date 9 21        | 1%       |
| 3В | Did you receive your Lump Sum Payment                                                | Within 10 days after returning Opt Form 12 63    | 3%       |
|    |                                                                                      | Later than 10 days after returning Opt Form 7 37 | 7%       |
| 3C | Did you receive your Lump Sum Payment                                                | Within 10 days after returning Opt Form 6 86     | 6%       |
|    |                                                                                      |                                                  | 4%       |
|    |                                                                                      |                                                  |          |
| 4  | Did you receive your first Pension Payment                                           | Within 1 month after R'ment date 60 88           | 8%       |
|    |                                                                                      | Later than 1 month after R'ment date 8 12        | 2%       |
|    |                                                                                      | Excellent 51 75                                  | 5%       |
|    | Overall, how would you rate the service you received from Avon Pension Fund?         |                                                  | 2%       |
| 5  |                                                                                      |                                                  |          |
|    |                                                                                      |                                                  | 3%       |
|    |                                                                                      | Poor 0 0                                         | 1%       |
| 6  | Is there anything we could have done to improve the service we provided?             | Yes 7 10                                         | 0%       |
|    |                                                                                      | No 61 90                                         | 0%       |
| 7  | Were you treated with sensitivity & fairness?                                        | Yes 68 10                                        | 0%       |
|    |                                                                                      | No 0                                             | 1%       |
|    |                                                                                      |                                                  |          |