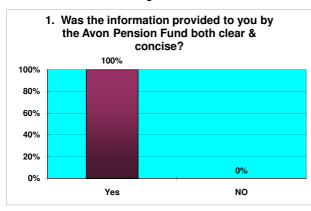

### **Responses to Retirement Questionnaire**

|    | Number of Questionnaires in this period                                              | 68                                               |          |
|----|--------------------------------------------------------------------------------------|--------------------------------------------------|----------|
|    |                                                                                      | ¬                                                |          |
| 1  | Was the information provided to you bythe Avon<br>Pension Fund both clear & concise? |                                                  | 7%<br>8% |
|    |                                                                                      |                                                  | 70       |
| 2  | Did you receive your LGPS Retirement Benefits Option Form                            | <del></del>                                      | 2%       |
|    |                                                                                      |                                                  | 8%       |
|    |                                                                                      | C Later than 10 days after R'ment date 7 10      | 0%       |
| 3A | Did you receive your Lump Sum Payment                                                | Within 10 days after R'ment date 33 79           | 9%       |
|    |                                                                                      | Later than 10 days after R'ment date 9 21        | 1%       |
| 3В | Did you receive your Lump Sum Payment                                                | Within 10 days after returning Opt Form 12 63    | 3%       |
|    |                                                                                      | Later than 10 days after returning Opt Form 7 37 | 7%       |
| 3C | Did you receive your Lump Sum Payment                                                | Within 10 days after returning Opt Form 6 86     | 6%       |
|    |                                                                                      |                                                  | 4%       |
|    |                                                                                      |                                                  |          |
| 4  | Did you receive your first Pension Payment                                           | Within 1 month after R'ment date 60 88           | 8%       |
|    |                                                                                      | Later than 1 month after R'ment date 8 12        | 2%       |
|    |                                                                                      | Excellent 51 75                                  | 5%       |
|    | Overall, how would you rate the service you received from Avon Pension Fund?         |                                                  | 2%       |
| 5  |                                                                                      |                                                  |          |
|    |                                                                                      |                                                  | 3%       |
|    |                                                                                      | Poor 0 0                                         | 1%       |
| 6  | Is there anything we could have done to improve the service we provided?             | Yes 7 10                                         | 0%       |
|    |                                                                                      | No 61 90                                         | 0%       |
| 7  | Were you treated with sensitivity & fairness?                                        | Yes 68 10                                        | 0%       |
|    |                                                                                      | No 0                                             | 1%       |
|    |                                                                                      |                                                  |          |

### **Responses to Retirement Questionnaire**

|    | Number of Questionnaires in this period                                           | ] | 35                                          |      |   |            |
|----|-----------------------------------------------------------------------------------|---|---------------------------------------------|------|---|------------|
| ĺ  |                                                                                   | 1 |                                             |      |   |            |
| 1  | Was the information provided to you bythe Avon Pension Fund both clear & concise? |   | Yes<br>NO                                   | 35   | E | 100%<br>0% |
|    |                                                                                   | Α | Before R'ment date                          | 30   |   | 86%        |
| 2  | Did you receive your LGPS Retirement Benefits Option Form                         | В | Within 10 working days after R'ment date    | 3    |   | 9%         |
|    |                                                                                   | С | Later than 10 days after R'ment date        | 2    |   | 6%         |
| 3A | Did you receive your Lump Sum Payment                                             | 1 | Within 10 days after R'ment date            | 28   |   | 93%        |
|    |                                                                                   |   | Later than 10 days after R'ment date        | 2    |   | 7%         |
| 3В | Did you receive your Lump Sum Payment                                             |   | Within 10 days after returning Opt Form     | 2    |   | 67%        |
|    |                                                                                   | ] | Later than 10 days after returning Opt Form | 1    |   | 33%        |
| 3C | Did you receive your Lump Sum Payment                                             |   | Within 10 days after returning Opt Form     | 2    |   | 100%       |
|    |                                                                                   | j | Later than 10 days after returning Opt Form | 0    | _ | 0%         |
| 4  | Did you receive your first Pension Payment                                        |   | Within 1 month after R'ment date            | 34   |   | 97%        |
|    |                                                                                   | ] | Later than 1 month after R'ment date        | 1    |   | 3%         |
|    |                                                                                   |   | Excellent                                   | 27   |   | 77%        |
| 5  | Overall, how would you rate the service you received from Avon Pension Fund?      |   | Good                                        | 7    |   | 20%        |
|    |                                                                                   | j | Average                                     | 1    |   | 3%         |
|    |                                                                                   |   | Poor                                        | 0    | _ | 0%         |
| 6  | Is there anything we could have done to improve the service we provided?          |   | Yes                                         | 3    |   | 9%         |
|    |                                                                                   | J | No                                          | 32   | _ | 91%        |
| 7  | Were you treated with sensitivity & fairness?                                     |   | Yes                                         | 35   |   | 100%       |
|    |                                                                                   |   | No                                          | لبال | L | 0%         |