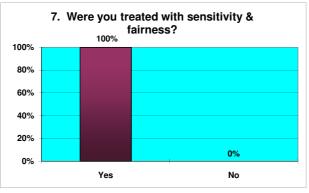

### **Responses to Retirement Questionnaire**

|    | Number of Questionnaires in this period                                              | 68                                               |          |
|----|--------------------------------------------------------------------------------------|--------------------------------------------------|----------|
|    |                                                                                      | ¬                                                |          |
| 1  | Was the information provided to you bythe Avon<br>Pension Fund both clear & concise? |                                                  | 7%<br>8% |
|    |                                                                                      |                                                  | 70       |
| 2  | Did you receive your LGPS Retirement Benefits Option Form                            | <del></del>                                      | 2%       |
|    |                                                                                      |                                                  | 8%       |
|    |                                                                                      | C Later than 10 days after R'ment date 7 10      | 0%       |
| 3A | Did you receive your Lump Sum Payment                                                | Within 10 days after R'ment date 33 79           | 9%       |
|    |                                                                                      | Later than 10 days after R'ment date 9 21        | 1%       |
| 3В | Did you receive your Lump Sum Payment                                                | Within 10 days after returning Opt Form 12 63    | 3%       |
|    |                                                                                      | Later than 10 days after returning Opt Form 7 37 | 7%       |
| 3C | Did you receive your Lump Sum Payment                                                | Within 10 days after returning Opt Form 6 86     | 6%       |
|    |                                                                                      |                                                  | 4%       |
|    |                                                                                      |                                                  |          |
| 4  | Did you receive your first Pension Payment                                           | Within 1 month after R'ment date 60 88           | 8%       |
|    |                                                                                      | Later than 1 month after R'ment date 8 12        | 2%       |
|    |                                                                                      | Excellent 51 75                                  | 5%       |
|    | Overall, how would you rate the service you received from Avon Pension Fund?         |                                                  | 2%       |
| 5  |                                                                                      |                                                  |          |
|    |                                                                                      |                                                  | 3%       |
|    |                                                                                      | Poor 0 0                                         | 1%       |
| 6  | Is there anything we could have done to improve the service we provided?             | Yes 7 10                                         | 0%       |
|    |                                                                                      | No 61 90                                         | 0%       |
| 7  | Were you treated with sensitivity & fairness?                                        | Yes 68 10                                        | 0%       |
|    |                                                                                      | No 0                                             | 1%       |
|    |                                                                                      |                                                  |          |

### **Responses to Retirement Questionnaire**

|    | Number of Questionnaires in this period                                           | ] | 35                                          |      |   |            |
|----|-----------------------------------------------------------------------------------|---|---------------------------------------------|------|---|------------|
| ĺ  |                                                                                   | 1 |                                             |      |   |            |
| 1  | Was the information provided to you bythe Avon Pension Fund both clear & concise? |   | Yes<br>NO                                   | 35   | E | 100%<br>0% |
|    |                                                                                   | Α | Before R'ment date                          | 30   |   | 86%        |
| 2  | Did you receive your LGPS Retirement Benefits Option Form                         | В | Within 10 working days after R'ment date    | 3    |   | 9%         |
|    |                                                                                   | С | Later than 10 days after R'ment date        | 2    |   | 6%         |
| 3A | Did you receive your Lump Sum Payment                                             | 1 | Within 10 days after R'ment date            | 28   |   | 93%        |
|    |                                                                                   |   | Later than 10 days after R'ment date        | 2    |   | 7%         |
| 3В | Did you receive your Lump Sum Payment                                             |   | Within 10 days after returning Opt Form     | 2    |   | 67%        |
|    |                                                                                   | ] | Later than 10 days after returning Opt Form | 1    |   | 33%        |
| 3C | Did you receive your Lump Sum Payment                                             |   | Within 10 days after returning Opt Form     | 2    |   | 100%       |
|    |                                                                                   | j | Later than 10 days after returning Opt Form | 0    | _ | 0%         |
| 4  | Did you receive your first Pension Payment                                        |   | Within 1 month after R'ment date            | 34   |   | 97%        |
|    |                                                                                   | ] | Later than 1 month after R'ment date        | 1    |   | 3%         |
|    |                                                                                   |   | Excellent                                   | 27   |   | 77%        |
| 5  | Overall, how would you rate the service you received from Avon Pension Fund?      |   | Good                                        | 7    |   | 20%        |
|    |                                                                                   | j | Average                                     | 1    |   | 3%         |
|    |                                                                                   |   | Poor                                        | 0    | _ | 0%         |
| 6  | Is there anything we could have done to improve the service we provided?          |   | Yes                                         | 3    |   | 9%         |
|    |                                                                                   | J | No                                          | 32   | _ | 91%        |
| 7  | Were you treated with sensitivity & fairness?                                     |   | Yes                                         | 35   |   | 100%       |
|    |                                                                                   |   | No                                          | لبال | L | 0%         |