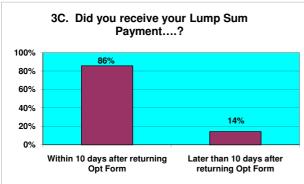

### **Responses to Retirement Questionnaire**

|    | Number of Questionnaires in this period                                              | 68                                               |          |
|----|--------------------------------------------------------------------------------------|--------------------------------------------------|----------|
|    |                                                                                      | ¬                                                |          |
| 1  | Was the information provided to you bythe Avon<br>Pension Fund both clear & concise? |                                                  | 7%<br>8% |
|    |                                                                                      |                                                  | 70       |
| 2  | Did you receive your LGPS Retirement Benefits Option Form                            | <del></del>                                      | 2%       |
|    |                                                                                      |                                                  | 8%       |
|    |                                                                                      | C Later than 10 days after R'ment date 7 10      | 0%       |
| 3A | Did you receive your Lump Sum Payment                                                | Within 10 days after R'ment date 33 79           | 9%       |
|    |                                                                                      | Later than 10 days after R'ment date 9 21        | 1%       |
| 3В | Did you receive your Lump Sum Payment                                                | Within 10 days after returning Opt Form 12 63    | 3%       |
|    |                                                                                      | Later than 10 days after returning Opt Form 7 37 | 7%       |
| 3C | Did you receive your Lump Sum Payment                                                | Within 10 days after returning Opt Form 6 86     | 6%       |
|    |                                                                                      |                                                  | 4%       |
|    |                                                                                      |                                                  |          |
| 4  | Did you receive your first Pension Payment                                           | Within 1 month after R'ment date 60 88           | 8%       |
|    |                                                                                      | Later than 1 month after R'ment date 8 12        | 2%       |
|    |                                                                                      | Excellent 51 75                                  | 5%       |
|    | Overall, how would you rate the service you received from Avon Pension Fund?         |                                                  | 2%       |
| 5  |                                                                                      |                                                  |          |
|    |                                                                                      |                                                  | 3%       |
|    |                                                                                      | Poor 0 0                                         | 1%       |
| 6  | Is there anything we could have done to improve the service we provided?             | Yes 7 10                                         | 0%       |
|    |                                                                                      | No 61 90                                         | 0%       |
| 7  | Were you treated with sensitivity & fairness?                                        | Yes 68 10                                        | 0%       |
|    |                                                                                      | No 0                                             | 1%       |
|    |                                                                                      |                                                  |          |