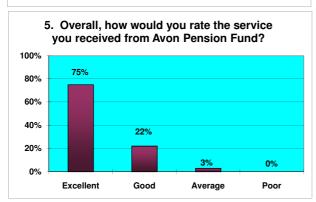

### **Responses to Retirement Questionnaire**

|    | Number of Questionnaires in this period                                              | 68                                               |          |
|----|--------------------------------------------------------------------------------------|--------------------------------------------------|----------|
|    |                                                                                      | ¬                                                |          |
| 1  | Was the information provided to you bythe Avon<br>Pension Fund both clear & concise? |                                                  | 7%<br>8% |
|    |                                                                                      |                                                  | 70       |
| 2  | Did you receive your LGPS Retirement Benefits Option Form                            | <del></del>                                      | 2%       |
|    |                                                                                      |                                                  | 8%       |
|    |                                                                                      | C Later than 10 days after R'ment date 7 10      | 0%       |
| 3A | Did you receive your Lump Sum Payment                                                | Within 10 days after R'ment date 33 79           | 9%       |
|    |                                                                                      | Later than 10 days after R'ment date 9 21        | 1%       |
| 3В | Did you receive your Lump Sum Payment                                                | Within 10 days after returning Opt Form 12 63    | 3%       |
|    |                                                                                      | Later than 10 days after returning Opt Form 7 37 | 7%       |
| 3C | Did you receive your Lump Sum Payment                                                | Within 10 days after returning Opt Form 6 86     | 6%       |
|    |                                                                                      |                                                  | 4%       |
|    |                                                                                      |                                                  |          |
| 4  | Did you receive your first Pension Payment                                           | Within 1 month after R'ment date 60 88           | 8%       |
|    |                                                                                      | Later than 1 month after R'ment date 8 12        | 2%       |
|    |                                                                                      | Excellent 51 75                                  | 5%       |
|    | Overall, how would you rate the service you received from Avon Pension Fund?         |                                                  | 2%       |
| 5  |                                                                                      |                                                  |          |
|    |                                                                                      |                                                  | 3%       |
|    |                                                                                      | Poor 0 0                                         | 1%       |
| 6  | Is there anything we could have done to improve the service we provided?             | Yes 7 10                                         | 0%       |
|    |                                                                                      | No 61 90                                         | 0%       |
| 7  | Were you treated with sensitivity & fairness?                                        | Yes 68 10                                        | 0%       |
|    |                                                                                      | No 0                                             | 1%       |
|    |                                                                                      |                                                  |          |