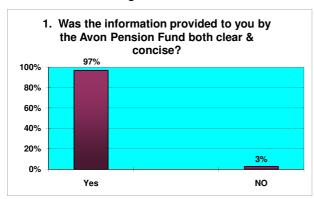

### **Responses to Retirement Questionnaire**

|    | Number of Questionnaires in this period                                              | 68                                               |          |
|----|--------------------------------------------------------------------------------------|--------------------------------------------------|----------|
|    |                                                                                      | ¬                                                |          |
| 1  | Was the information provided to you bythe Avon<br>Pension Fund both clear & concise? |                                                  | 7%<br>8% |
|    |                                                                                      |                                                  | 70       |
| 2  | Did you receive your LGPS Retirement Benefits Option Form                            | <del></del>                                      | 2%       |
|    |                                                                                      |                                                  | 8%       |
|    |                                                                                      | C Later than 10 days after R'ment date 7 10      | 0%       |
| 3A | Did you receive your Lump Sum Payment                                                | Within 10 days after R'ment date 33 79           | 9%       |
|    |                                                                                      | Later than 10 days after R'ment date 9 21        | 1%       |
| 3В | Did you receive your Lump Sum Payment                                                | Within 10 days after returning Opt Form 12 63    | 3%       |
|    |                                                                                      | Later than 10 days after returning Opt Form 7 37 | 7%       |
| 3C | Did you receive your Lump Sum Payment                                                | Within 10 days after returning Opt Form 6 86     | 6%       |
|    |                                                                                      |                                                  | 4%       |
|    |                                                                                      |                                                  |          |
| 4  | Did you receive your first Pension Payment                                           | Within 1 month after R'ment date 60 88           | 8%       |
|    |                                                                                      | Later than 1 month after R'ment date 8 12        | 2%       |
|    |                                                                                      | Excellent 51 75                                  | 5%       |
|    | Overall, how would you rate the service you received from Avon Pension Fund?         |                                                  | 2%       |
| 5  |                                                                                      |                                                  |          |
|    |                                                                                      |                                                  | 3%       |
|    |                                                                                      | Poor 0 0                                         | 1%       |
| 6  | Is there anything we could have done to improve the service we provided?             | Yes 7 10                                         | 0%       |
|    |                                                                                      | No 61 90                                         | 0%       |
| 7  | Were you treated with sensitivity & fairness?                                        | Yes 68 10                                        | 0%       |
|    |                                                                                      | No 0                                             | 1%       |
|    |                                                                                      |                                                  |          |