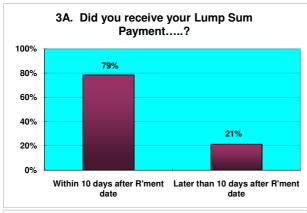

### **Responses to Retirement Questionnaire**

|    | Number of Questionnaires in this period                                              | 68                                               |          |
|----|--------------------------------------------------------------------------------------|--------------------------------------------------|----------|
|    |                                                                                      | ¬                                                |          |
| 1  | Was the information provided to you bythe Avon<br>Pension Fund both clear & concise? |                                                  | 7%<br>8% |
|    |                                                                                      |                                                  | 70       |
| 2  | Did you receive your LGPS Retirement Benefits Option Form                            | <del></del>                                      | 2%       |
|    |                                                                                      |                                                  | 8%       |
|    |                                                                                      | C Later than 10 days after R'ment date 7 10      | 0%       |
| 3A | Did you receive your Lump Sum Payment                                                | Within 10 days after R'ment date 33 79           | 9%       |
|    |                                                                                      | Later than 10 days after R'ment date 9 21        | 1%       |
| 3В | Did you receive your Lump Sum Payment                                                | Within 10 days after returning Opt Form 12 63    | 3%       |
|    |                                                                                      | Later than 10 days after returning Opt Form 7 37 | 7%       |
| 3C | Did you receive your Lump Sum Payment                                                | Within 10 days after returning Opt Form 6 86     | 6%       |
|    |                                                                                      |                                                  | 4%       |
|    |                                                                                      |                                                  |          |
| 4  | Did you receive your first Pension Payment                                           | Within 1 month after R'ment date 60 88           | 8%       |
|    |                                                                                      | Later than 1 month after R'ment date 8 12        | 2%       |
|    |                                                                                      | Excellent 51 75                                  | 5%       |
|    | Overall, how would you rate the service you received from Avon Pension Fund?         |                                                  | 2%       |
| 5  |                                                                                      |                                                  |          |
|    |                                                                                      |                                                  | 3%       |
|    |                                                                                      | Poor 0 0                                         | 1%       |
| 6  | Is there anything we could have done to improve the service we provided?             | Yes 7 10                                         | 0%       |
|    |                                                                                      | No 61 90                                         | 0%       |
| 7  | Were you treated with sensitivity & fairness?                                        | Yes 68 10                                        | 0%       |
|    |                                                                                      | No 0                                             | 1%       |
|    |                                                                                      |                                                  |          |