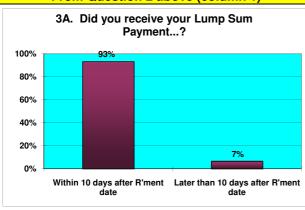

### **Responses to Retirement Questionnaire**

|    | Number of Questionnaires in this period                                              | 68                                               |          |
|----|--------------------------------------------------------------------------------------|--------------------------------------------------|----------|
|    |                                                                                      | ¬                                                |          |
| 1  | Was the information provided to you bythe Avon<br>Pension Fund both clear & concise? |                                                  | 7%<br>8% |
|    |                                                                                      |                                                  | 70       |
| 2  | Did you receive your LGPS Retirement Benefits Option Form                            | <del></del>                                      | 2%       |
|    |                                                                                      |                                                  | 8%       |
|    |                                                                                      | C Later than 10 days after R'ment date 7 10      | 0%       |
| 3A | Did you receive your Lump Sum Payment                                                | Within 10 days after R'ment date 33 79           | 9%       |
|    |                                                                                      | Later than 10 days after R'ment date 9 21        | 1%       |
| 3В | Did you receive your Lump Sum Payment                                                | Within 10 days after returning Opt Form 12 63    | 3%       |
|    |                                                                                      | Later than 10 days after returning Opt Form 7 37 | 7%       |
| 3C | Did you receive your Lump Sum Payment                                                | Within 10 days after returning Opt Form 6 86     | 6%       |
|    |                                                                                      |                                                  | 4%       |
|    |                                                                                      |                                                  |          |
| 4  | Did you receive your first Pension Payment                                           | Within 1 month after R'ment date 60 88           | 8%       |
|    |                                                                                      | Later than 1 month after R'ment date 8 12        | 2%       |
|    |                                                                                      | Excellent 51 75                                  | 5%       |
|    | Overall, how would you rate the service you received from Avon Pension Fund?         |                                                  | 2%       |
| 5  |                                                                                      |                                                  |          |
|    |                                                                                      |                                                  | 3%       |
|    |                                                                                      | Poor 0 0                                         | 1%       |
| 6  | Is there anything we could have done to improve the service we provided?             | Yes 7 10                                         | 0%       |
|    |                                                                                      | No 61 90                                         | 0%       |
| 7  | Were you treated with sensitivity & fairness?                                        | Yes 68 10                                        | 0%       |
|    |                                                                                      | No 0                                             | 1%       |
|    |                                                                                      |                                                  |          |

### **Responses to Retirement Questionnaire**

|    | Number of Questionnaires in this period                                           | ] | 35                                          |      |   |            |
|----|-----------------------------------------------------------------------------------|---|---------------------------------------------|------|---|------------|
| ĺ  |                                                                                   | 1 |                                             |      |   |            |
| 1  | Was the information provided to you bythe Avon Pension Fund both clear & concise? |   | Yes<br>NO                                   | 35   | E | 100%<br>0% |
|    |                                                                                   | Α | Before R'ment date                          | 30   |   | 86%        |
| 2  | Did you receive your LGPS Retirement Benefits Option Form                         | В | Within 10 working days after R'ment date    | 3    |   | 9%         |
|    |                                                                                   | С | Later than 10 days after R'ment date        | 2    |   | 6%         |
| 3A | Did you receive your Lump Sum Payment                                             | 1 | Within 10 days after R'ment date            | 28   |   | 93%        |
|    |                                                                                   |   | Later than 10 days after R'ment date        | 2    |   | 7%         |
| 3В | Did you receive your Lump Sum Payment                                             |   | Within 10 days after returning Opt Form     | 2    |   | 67%        |
|    |                                                                                   | ] | Later than 10 days after returning Opt Form | 1    |   | 33%        |
| 3C | Did you receive your Lump Sum Payment                                             |   | Within 10 days after returning Opt Form     | 2    |   | 100%       |
|    |                                                                                   | j | Later than 10 days after returning Opt Form | 0    | _ | 0%         |
| 4  | Did you receive your first Pension Payment                                        |   | Within 1 month after R'ment date            | 34   |   | 97%        |
|    |                                                                                   | ] | Later than 1 month after R'ment date        | 1    |   | 3%         |
|    |                                                                                   |   | Excellent                                   | 27   |   | 77%        |
| 5  | Overall, how would you rate the service you received from Avon Pension Fund?      |   | Good                                        | 7    |   | 20%        |
|    |                                                                                   | j | Average                                     | 1    |   | 3%         |
|    |                                                                                   |   | Poor                                        | 0    | _ | 0%         |
| 6  | Is there anything we could have done to improve the service we provided?          |   | Yes                                         | 3    |   | 9%         |
|    |                                                                                   | J | No                                          | 32   | _ | 91%        |
| 7  | Were you treated with sensitivity & fairness?                                     |   | Yes                                         | 35   |   | 100%       |
|    |                                                                                   |   | No                                          | لبال | L | 0%         |