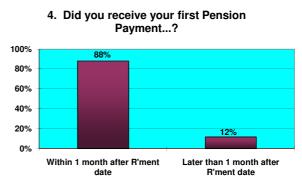

### **Responses to Retirement Questionnaire**

|    | Number of Questionnaires in this period                                              | 68                                               |          |
|----|--------------------------------------------------------------------------------------|--------------------------------------------------|----------|
|    |                                                                                      | ¬                                                |          |
| 1  | Was the information provided to you bythe Avon<br>Pension Fund both clear & concise? |                                                  | 7%<br>8% |
|    |                                                                                      |                                                  | 70       |
| 2  | Did you receive your LGPS Retirement Benefits Option Form                            | <del></del>                                      | 2%       |
|    |                                                                                      |                                                  | 8%       |
|    |                                                                                      | C Later than 10 days after R'ment date 7 10      | 0%       |
| 3A | Did you receive your Lump Sum Payment                                                | Within 10 days after R'ment date 33 79           | 9%       |
|    |                                                                                      | Later than 10 days after R'ment date 9 21        | 1%       |
| 3В | Did you receive your Lump Sum Payment                                                | Within 10 days after returning Opt Form 12 63    | 3%       |
|    |                                                                                      | Later than 10 days after returning Opt Form 7 37 | 7%       |
| 3C | Did you receive your Lump Sum Payment                                                | Within 10 days after returning Opt Form 6 86     | 6%       |
|    |                                                                                      |                                                  | 4%       |
|    |                                                                                      |                                                  |          |
| 4  | Did you receive your first Pension Payment                                           | Within 1 month after R'ment date 60 88           | 8%       |
|    |                                                                                      | Later than 1 month after R'ment date 8 12        | 2%       |
|    |                                                                                      | Excellent 51 75                                  | 5%       |
|    | Overall, how would you rate the service you received from Avon Pension Fund?         |                                                  | 2%       |
| 5  |                                                                                      |                                                  |          |
|    |                                                                                      |                                                  | 3%       |
|    |                                                                                      | Poor 0 0                                         | 1%       |
| 6  | Is there anything we could have done to improve the service we provided?             | Yes 7 10                                         | 0%       |
|    |                                                                                      | No 61 90                                         | 0%       |
| 7  | Were you treated with sensitivity & fairness?                                        | Yes 68 10                                        | 0%       |
|    |                                                                                      | No 0                                             | 1%       |
|    |                                                                                      |                                                  |          |