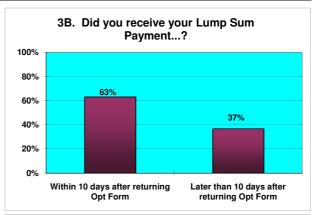

### **Responses to Retirement Questionnaire**

|    | Number of Questionnaires in this period                                              | 68                                               |          |
|----|--------------------------------------------------------------------------------------|--------------------------------------------------|----------|
|    |                                                                                      | ¬                                                |          |
| 1  | Was the information provided to you bythe Avon<br>Pension Fund both clear & concise? |                                                  | 7%<br>8% |
|    |                                                                                      |                                                  | 70       |
| 2  | Did you receive your LGPS Retirement Benefits Option Form                            | <del></del>                                      | 2%       |
|    |                                                                                      |                                                  | 8%       |
|    |                                                                                      | C Later than 10 days after R'ment date 7 10      | 0%       |
| 3A | Did you receive your Lump Sum Payment                                                | Within 10 days after R'ment date 33 79           | 9%       |
|    |                                                                                      | Later than 10 days after R'ment date 9 21        | 1%       |
| 3В | Did you receive your Lump Sum Payment                                                | Within 10 days after returning Opt Form 12 63    | 3%       |
|    |                                                                                      | Later than 10 days after returning Opt Form 7 37 | 7%       |
| 3C | Did you receive your Lump Sum Payment                                                | Within 10 days after returning Opt Form 6 86     | 6%       |
|    |                                                                                      |                                                  | 4%       |
|    |                                                                                      |                                                  |          |
| 4  | Did you receive your first Pension Payment                                           | Within 1 month after R'ment date 60 88           | 8%       |
|    |                                                                                      | Later than 1 month after R'ment date 8 12        | 2%       |
|    |                                                                                      | Excellent 51 75                                  | 5%       |
|    | Overall, how would you rate the service you received from Avon Pension Fund?         |                                                  | 2%       |
| 5  |                                                                                      |                                                  |          |
|    |                                                                                      |                                                  | 3%       |
|    |                                                                                      | Poor 0 0                                         | 1%       |
| 6  | Is there anything we could have done to improve the service we provided?             | Yes 7 10                                         | 0%       |
|    |                                                                                      | No 61 90                                         | 0%       |
| 7  | Were you treated with sensitivity & fairness?                                        | Yes 68 10                                        | 0%       |
|    |                                                                                      | No 0                                             | 1%       |
|    |                                                                                      |                                                  |          |