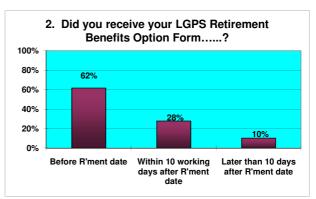

### **Responses to Retirement Questionnaire**

|    | Number of Questionnaires in this period                                              | 68                                               |          |
|----|--------------------------------------------------------------------------------------|--------------------------------------------------|----------|
|    |                                                                                      | ¬                                                |          |
| 1  | Was the information provided to you bythe Avon<br>Pension Fund both clear & concise? |                                                  | 7%<br>8% |
|    |                                                                                      |                                                  | 70       |
| 2  | Did you receive your LGPS Retirement Benefits Option Form                            | <del></del>                                      | 2%       |
|    |                                                                                      |                                                  | 8%       |
|    |                                                                                      | C Later than 10 days after R'ment date 7 10      | 0%       |
| 3A | Did you receive your Lump Sum Payment                                                | Within 10 days after R'ment date 33 79           | 9%       |
|    |                                                                                      | Later than 10 days after R'ment date 9 21        | 1%       |
| 3В | Did you receive your Lump Sum Payment                                                | Within 10 days after returning Opt Form 12 63    | 3%       |
|    |                                                                                      | Later than 10 days after returning Opt Form 7 37 | 7%       |
| 3C | Did you receive your Lump Sum Payment                                                | Within 10 days after returning Opt Form 6 86     | 6%       |
|    |                                                                                      |                                                  | 4%       |
|    |                                                                                      |                                                  |          |
| 4  | Did you receive your first Pension Payment                                           | Within 1 month after R'ment date 60 88           | 8%       |
|    |                                                                                      | Later than 1 month after R'ment date 8 12        | 2%       |
|    |                                                                                      | Excellent 51 75                                  | 5%       |
|    | Overall, how would you rate the service you received from Avon Pension Fund?         |                                                  | 2%       |
| 5  |                                                                                      |                                                  |          |
|    |                                                                                      |                                                  | 3%       |
|    |                                                                                      | Poor 0 0                                         | 1%       |
| 6  | Is there anything we could have done to improve the service we provided?             | Yes 7 10                                         | 0%       |
|    |                                                                                      | No 61 90                                         | 0%       |
| 7  | Were you treated with sensitivity & fairness?                                        | Yes 68 10                                        | 0%       |
|    |                                                                                      | No 0                                             | 1%       |
|    |                                                                                      |                                                  |          |

#### From Question 2 above (column 1)

#### From Question 2 above (column 2 & 3)