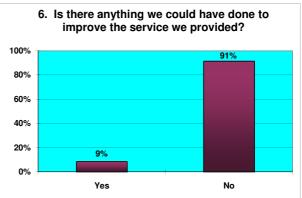

### **Responses to Retirement Questionnaire**

|    | Number of Questionnaires in this period                                           | ] | 35                                          |      |   |            |
|----|-----------------------------------------------------------------------------------|---|---------------------------------------------|------|---|------------|
| ĺ  |                                                                                   | 1 |                                             |      |   |            |
| 1  | Was the information provided to you bythe Avon Pension Fund both clear & concise? |   | Yes<br>NO                                   | 35   | E | 100%<br>0% |
|    |                                                                                   | Α | Before R'ment date                          | 30   |   | 86%        |
| 2  | Did you receive your LGPS Retirement Benefits Option Form                         | В | Within 10 working days after R'ment date    | 3    |   | 9%         |
|    |                                                                                   | С | Later than 10 days after R'ment date        | 2    |   | 6%         |
| 3A | Did you receive your Lump Sum Payment                                             | 1 | Within 10 days after R'ment date            | 28   |   | 93%        |
|    |                                                                                   |   | Later than 10 days after R'ment date        | 2    |   | 7%         |
| 3В | Did you receive your Lump Sum Payment                                             |   | Within 10 days after returning Opt Form     | 2    |   | 67%        |
|    |                                                                                   | ] | Later than 10 days after returning Opt Form | 1    |   | 33%        |
| 3C | Did you receive your Lump Sum Payment                                             |   | Within 10 days after returning Opt Form     | 2    |   | 100%       |
|    |                                                                                   | j | Later than 10 days after returning Opt Form | 0    | _ | 0%         |
| 4  | Did you receive your first Pension Payment                                        |   | Within 1 month after R'ment date            | 34   |   | 97%        |
|    |                                                                                   | ] | Later than 1 month after R'ment date        | 1    |   | 3%         |
|    |                                                                                   |   | Excellent                                   | 27   |   | 77%        |
| 5  | Overall, how would you rate the service you received from Avon Pension Fund?      |   | Good                                        | 7    |   | 20%        |
|    |                                                                                   | j | Average                                     | 1    |   | 3%         |
|    |                                                                                   |   | Poor                                        | 0    | _ | 0%         |
| 6  | Is there anything we could have done to improve the service we provided?          |   | Yes                                         | 3    |   | 9%         |
|    |                                                                                   | J | No                                          | 32   | _ | 91%        |
| 7  | Were you treated with sensitivity & fairness?                                     |   | Yes                                         | 35   |   | 100%       |
|    |                                                                                   |   | No                                          | لبال | L | 0%         |