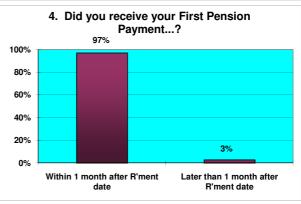

### **Responses to Retirement Questionnaire**

|    | Number of Questionnaires in this period                                           | ] | 35                                          |      |   |            |
|----|-----------------------------------------------------------------------------------|---|---------------------------------------------|------|---|------------|
| ĺ  |                                                                                   | 1 |                                             |      |   |            |
| 1  | Was the information provided to you bythe Avon Pension Fund both clear & concise? |   | Yes<br>NO                                   | 35   | E | 100%<br>0% |
|    |                                                                                   | Α | Before R'ment date                          | 30   |   | 86%        |
| 2  | Did you receive your LGPS Retirement Benefits Option Form                         | В | Within 10 working days after R'ment date    | 3    |   | 9%         |
|    |                                                                                   | С | Later than 10 days after R'ment date        | 2    |   | 6%         |
| 3A | Did you receive your Lump Sum Payment                                             | 1 | Within 10 days after R'ment date            | 28   |   | 93%        |
|    |                                                                                   |   | Later than 10 days after R'ment date        | 2    |   | 7%         |
| 3В | Did you receive your Lump Sum Payment                                             |   | Within 10 days after returning Opt Form     | 2    |   | 67%        |
|    |                                                                                   | ] | Later than 10 days after returning Opt Form | 1    |   | 33%        |
| 3C | Did you receive your Lump Sum Payment                                             |   | Within 10 days after returning Opt Form     | 2    |   | 100%       |
|    |                                                                                   | j | Later than 10 days after returning Opt Form | 0    | _ | 0%         |
| 4  | Did you receive your first Pension Payment                                        |   | Within 1 month after R'ment date            | 34   |   | 97%        |
|    |                                                                                   | ] | Later than 1 month after R'ment date        | 1    |   | 3%         |
|    |                                                                                   |   | Excellent                                   | 27   |   | 77%        |
| 5  | Overall, how would you rate the service you received from Avon Pension Fund?      |   | Good                                        | 7    |   | 20%        |
|    |                                                                                   | j | Average                                     | 1    |   | 3%         |
|    |                                                                                   |   | Poor                                        | 0    | _ | 0%         |
| 6  | Is there anything we could have done to improve the service we provided?          |   | Yes                                         | 3    |   | 9%         |
|    |                                                                                   | J | No                                          | 32   | _ | 91%        |
| 7  | Were you treated with sensitivity & fairness?                                     |   | Yes                                         | 35   |   | 100%       |
|    |                                                                                   |   | No                                          | لبال | L | 0%         |