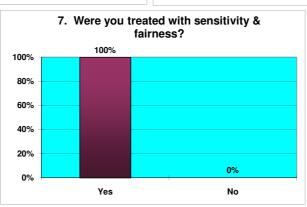

### **Responses to Retirement Questionnaire**

|    | Number of Questionnaires in this period                                           | ] | 35                                          |      |   |            |
|----|-----------------------------------------------------------------------------------|---|---------------------------------------------|------|---|------------|
| ĺ  |                                                                                   | 1 |                                             |      |   |            |
| 1  | Was the information provided to you bythe Avon Pension Fund both clear & concise? |   | Yes<br>NO                                   | 35   | E | 100%<br>0% |
|    |                                                                                   | Α | Before R'ment date                          | 30   |   | 86%        |
| 2  | Did you receive your LGPS Retirement Benefits Option Form                         | В | Within 10 working days after R'ment date    | 3    |   | 9%         |
|    |                                                                                   | С | Later than 10 days after R'ment date        | 2    |   | 6%         |
| 3A | Did you receive your Lump Sum Payment                                             | 1 | Within 10 days after R'ment date            | 28   |   | 93%        |
|    |                                                                                   |   | Later than 10 days after R'ment date        | 2    |   | 7%         |
| 3В | Did you receive your Lump Sum Payment                                             |   | Within 10 days after returning Opt Form     | 2    |   | 67%        |
|    |                                                                                   | ] | Later than 10 days after returning Opt Form | 1    |   | 33%        |
| 3C | Did you receive your Lump Sum Payment                                             |   | Within 10 days after returning Opt Form     | 2    |   | 100%       |
|    |                                                                                   | j | Later than 10 days after returning Opt Form | 0    | _ | 0%         |
| 4  | Did you receive your first Pension Payment                                        |   | Within 1 month after R'ment date            | 34   |   | 97%        |
|    |                                                                                   | ] | Later than 1 month after R'ment date        | 1    |   | 3%         |
|    |                                                                                   |   | Excellent                                   | 27   |   | 77%        |
| 5  | Overall, how would you rate the service you received from Avon Pension Fund?      |   | Good                                        | 7    |   | 20%        |
|    |                                                                                   | j | Average                                     | 1    |   | 3%         |
|    |                                                                                   |   | Poor                                        | 0    | _ | 0%         |
| 6  | Is there anything we could have done to improve the service we provided?          |   | Yes                                         | 3    |   | 9%         |
|    |                                                                                   | J | No                                          | 32   | _ | 91%        |
| 7  | Were you treated with sensitivity & fairness?                                     |   | Yes                                         | 35   |   | 100%       |
|    |                                                                                   |   | No                                          | لبال | L | 0%         |