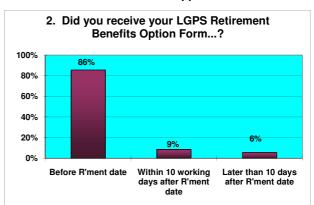

### **Responses to Retirement Questionnaire**

|    | Number of Questionnaires in this period                                              | 68                                               |          |
|----|--------------------------------------------------------------------------------------|--------------------------------------------------|----------|
|    |                                                                                      | ¬                                                |          |
| 1  | Was the information provided to you bythe Avon<br>Pension Fund both clear & concise? |                                                  | 7%<br>8% |
|    |                                                                                      |                                                  | 70       |
| 2  | Did you receive your LGPS Retirement Benefits Option Form                            | <del></del>                                      | 2%       |
|    |                                                                                      |                                                  | 8%       |
|    |                                                                                      | C Later than 10 days after R'ment date 7 10      | 0%       |
| 3A | Did you receive your Lump Sum Payment                                                | Within 10 days after R'ment date 33 79           | 9%       |
|    |                                                                                      | Later than 10 days after R'ment date 9 21        | 1%       |
| 3В | Did you receive your Lump Sum Payment                                                | Within 10 days after returning Opt Form 12 63    | 3%       |
|    |                                                                                      | Later than 10 days after returning Opt Form 7 37 | 7%       |
| 3C | Did you receive your Lump Sum Payment                                                | Within 10 days after returning Opt Form 6 86     | 6%       |
|    |                                                                                      |                                                  | 4%       |
|    |                                                                                      |                                                  |          |
| 4  | Did you receive your first Pension Payment                                           | Within 1 month after R'ment date 60 88           | 8%       |
|    |                                                                                      | Later than 1 month after R'ment date 8 12        | 2%       |
|    |                                                                                      | Excellent 51 75                                  | 5%       |
|    | Overall, how would you rate the service you received from Avon Pension Fund?         |                                                  | 2%       |
| 5  |                                                                                      |                                                  |          |
|    |                                                                                      |                                                  | 3%       |
|    |                                                                                      | Poor 0 0                                         | 1%       |
| 6  | Is there anything we could have done to improve the service we provided?             | Yes 7 10                                         | 0%       |
|    |                                                                                      | No 61 90                                         | 0%       |
| 7  | Were you treated with sensitivity & fairness?                                        | Yes 68 10                                        | 0%       |
|    |                                                                                      | No 0                                             | 1%       |
|    |                                                                                      |                                                  |          |

### **Responses to Retirement Questionnaire**

|    | Number of Questionnaires in this period                                           | ] | 35                                          |      |   |            |
|----|-----------------------------------------------------------------------------------|---|---------------------------------------------|------|---|------------|
| ĺ  |                                                                                   | 1 |                                             |      |   |            |
| 1  | Was the information provided to you bythe Avon Pension Fund both clear & concise? |   | Yes<br>NO                                   | 35   | E | 100%<br>0% |
|    |                                                                                   | Α | Before R'ment date                          | 30   |   | 86%        |
| 2  | Did you receive your LGPS Retirement Benefits Option Form                         | В | Within 10 working days after R'ment date    | 3    |   | 9%         |
|    |                                                                                   | С | Later than 10 days after R'ment date        | 2    |   | 6%         |
| 3A | Did you receive your Lump Sum Payment                                             | 1 | Within 10 days after R'ment date            | 28   |   | 93%        |
|    |                                                                                   |   | Later than 10 days after R'ment date        | 2    |   | 7%         |
| 3В | Did you receive your Lump Sum Payment                                             |   | Within 10 days after returning Opt Form     | 2    |   | 67%        |
|    |                                                                                   | ] | Later than 10 days after returning Opt Form | 1    |   | 33%        |
| 3C | Did you receive your Lump Sum Payment                                             |   | Within 10 days after returning Opt Form     | 2    |   | 100%       |
|    |                                                                                   | j | Later than 10 days after returning Opt Form | 0    | _ | 0%         |
| 4  | Did you receive your first Pension Payment                                        |   | Within 1 month after R'ment date            | 34   |   | 97%        |
|    |                                                                                   | ] | Later than 1 month after R'ment date        | 1    |   | 3%         |
|    |                                                                                   |   | Excellent                                   | 27   |   | 77%        |
| 5  | Overall, how would you rate the service you received from Avon Pension Fund?      |   | Good                                        | 7    |   | 20%        |
|    |                                                                                   | j | Average                                     | 1    |   | 3%         |
|    |                                                                                   |   | Poor                                        | 0    | _ | 0%         |
| 6  | Is there anything we could have done to improve the service we provided?          |   | Yes                                         | 3    |   | 9%         |
|    |                                                                                   | J | No                                          | 32   | _ | 91%        |
| 7  | Were you treated with sensitivity & fairness?                                     |   | Yes                                         | 35   |   | 100%       |
|    |                                                                                   |   | No                                          | لبال | L | 0%         |

#### From Question 2 above (column 1)

#### From Question 2 above (column 2 & 3)