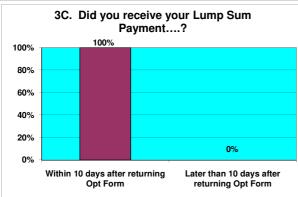

### **Responses to Retirement Questionnaire**

|    | Number of Questionnaires in this period                                           | ] | 35                                          |      |   |            |
|----|-----------------------------------------------------------------------------------|---|---------------------------------------------|------|---|------------|
| ĺ  |                                                                                   | 1 |                                             |      |   |            |
| 1  | Was the information provided to you bythe Avon Pension Fund both clear & concise? |   | Yes<br>NO                                   | 35   | E | 100%<br>0% |
|    |                                                                                   | Α | Before R'ment date                          | 30   |   | 86%        |
| 2  | Did you receive your LGPS Retirement Benefits Option Form                         | В | Within 10 working days after R'ment date    | 3    |   | 9%         |
|    |                                                                                   | С | Later than 10 days after R'ment date        | 2    |   | 6%         |
| 3A | Did you receive your Lump Sum Payment                                             | 1 | Within 10 days after R'ment date            | 28   |   | 93%        |
|    |                                                                                   |   | Later than 10 days after R'ment date        | 2    |   | 7%         |
| 3В | Did you receive your Lump Sum Payment                                             |   | Within 10 days after returning Opt Form     | 2    |   | 67%        |
|    |                                                                                   | ] | Later than 10 days after returning Opt Form | 1    |   | 33%        |
| 3C | Did you receive your Lump Sum Payment                                             |   | Within 10 days after returning Opt Form     | 2    |   | 100%       |
|    |                                                                                   | j | Later than 10 days after returning Opt Form | 0    | _ | 0%         |
| 4  | Did you receive your first Pension Payment                                        |   | Within 1 month after R'ment date            | 34   |   | 97%        |
|    |                                                                                   | ] | Later than 1 month after R'ment date        | 1    |   | 3%         |
|    |                                                                                   |   | Excellent                                   | 27   |   | 77%        |
| 5  | Overall, how would you rate the service you received from Avon Pension Fund?      |   | Good                                        | 7    |   | 20%        |
|    |                                                                                   | j | Average                                     | 1    |   | 3%         |
|    |                                                                                   |   | Poor                                        | 0    | _ | 0%         |
| 6  | Is there anything we could have done to improve the service we provided?          |   | Yes                                         | 3    |   | 9%         |
|    |                                                                                   | J | No                                          | 32   | _ | 91%        |
| 7  | Were you treated with sensitivity & fairness?                                     |   | Yes                                         | 35   |   | 100%       |
|    |                                                                                   |   | No                                          | لبال | L | 0%         |