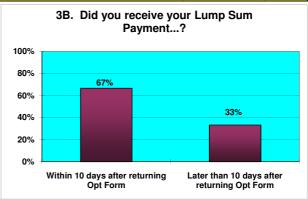

### **Responses to Retirement Questionnaire**

|    | Number of Questionnaires in this period                                           | ] | 35                                          |      |   |            |
|----|-----------------------------------------------------------------------------------|---|---------------------------------------------|------|---|------------|
| ĺ  |                                                                                   | 1 |                                             |      |   |            |
| 1  | Was the information provided to you bythe Avon Pension Fund both clear & concise? |   | Yes<br>NO                                   | 35   | E | 100%<br>0% |
|    |                                                                                   | Α | Before R'ment date                          | 30   |   | 86%        |
| 2  | Did you receive your LGPS Retirement Benefits Option Form                         | В | Within 10 working days after R'ment date    | 3    |   | 9%         |
|    |                                                                                   | С | Later than 10 days after R'ment date        | 2    |   | 6%         |
| 3A | Did you receive your Lump Sum Payment                                             | 1 | Within 10 days after R'ment date            | 28   |   | 93%        |
|    |                                                                                   |   | Later than 10 days after R'ment date        | 2    |   | 7%         |
| 3В | Did you receive your Lump Sum Payment                                             |   | Within 10 days after returning Opt Form     | 2    |   | 67%        |
|    |                                                                                   | ] | Later than 10 days after returning Opt Form | 1    |   | 33%        |
| 3C | Did you receive your Lump Sum Payment                                             |   | Within 10 days after returning Opt Form     | 2    |   | 100%       |
|    |                                                                                   | j | Later than 10 days after returning Opt Form | 0    | _ | 0%         |
| 4  | Did you receive your first Pension Payment                                        |   | Within 1 month after R'ment date            | 34   |   | 97%        |
|    |                                                                                   | ] | Later than 1 month after R'ment date        | 1    |   | 3%         |
|    |                                                                                   |   | Excellent                                   | 27   |   | 77%        |
| 5  | Overall, how would you rate the service you received from Avon Pension Fund?      |   | Good                                        | 7    |   | 20%        |
|    |                                                                                   | j | Average                                     | 1    |   | 3%         |
|    |                                                                                   |   | Poor                                        | 0    | _ | 0%         |
| 6  | Is there anything we could have done to improve the service we provided?          |   | Yes                                         | 3    |   | 9%         |
|    |                                                                                   | J | No                                          | 32   | _ | 91%        |
| 7  | Were you treated with sensitivity & fairness?                                     |   | Yes                                         | 35   |   | 100%       |
|    |                                                                                   |   | No                                          | لبال | L | 0%         |